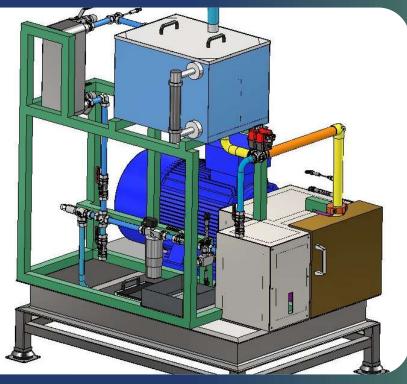

# Vane Pump Test Bench (35VQ25)

#### **BEYOND THE STANDARD**

Our 35VQ25 has all the necessary structural requirements to comply with ASTM D-6973 with scope for testing beyond standard requirements.

#### FULL MEASUREMENT RANGE

In addition to our usual user interface quality, the 35VQ25 comes with a full range of sensors and features such as automatic sampling.

#### **FULL CONTROL**

Customize your test with adjustable pump pre-pressure and particle measurement technology for rinse monitoring.

### 35VQ25

| Vane pump                                       |
|-------------------------------------------------|
| Rotatory sliding                                |
| Up to 3.000 RPM                                 |
| For standard up to 21 MPa needed, more possible |
| RT - 120 °C fluid temperature                   |
| Torque, temperatures, pressures, flow rates     |
| Ca. 2200 kg                                     |
| 2400 mm x 2500 mm x 1800 mm ( H x W x D )       |
| 400 V; 63 A; 50/60 Hz                           |
| ASTM D-6973                                     |
| Up to 1 kS/s                                    |
| External cooling unit                           |
| Tool set                                        |
| Analysis accessories                            |
|                                                 |