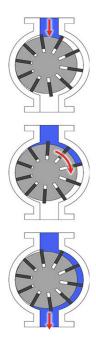

### 35VQ25

| Vane pump                                       |
|-------------------------------------------------|
| Rotatory sliding                                |
| Up to 3.000 RPM                                 |
| For standard up to 21 MPa needed, more possible |
| RT - 120 °C fluid temperature                   |
| Torque, temperatures, pressures, flow rates     |
| Ca. 2200 kg                                     |
| 2400 mm x 2500 mm x 1800 mm ( H x W x D )       |
| 400 V; 63 A; 50/60 Hz                           |
| ASTM D-6973                                     |
| Up to 1 kS/s                                    |
| External cooling unit                           |
| Tool set                                        |
| Analysis accessories                            |
|                                                 |